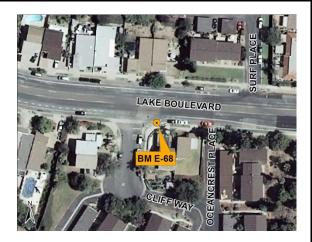

Number: E-68

## **Location:**

FOUND CHISELED [] ON TOP OF CURB AT E.P.C. SOUTHEASTERLY RETURN LAKE BLVD AND DEL CERO.