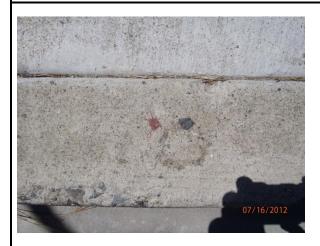

Number: E-68

## **Location:**

FOUND CHISELED [] ON TOP OF CURB AT E.P.C. SOUTHEASTERLY RETURN LAKE BLVD AND DEL CERO.

## **NGVD 29 Elevation:**

1984 ADJUSTED ELEVATION = 255.191'

2012 CITY OF OCEANSIDE - BM FOUND.

2012 X: 6245131.192 Y: 2010143.082

2012 LAT: 33.178496N LONG: 117.284539W